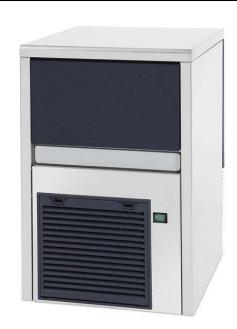

### Ice Cuber 26kg/24h with 6kg bin Ice maker, air-cooled with drain pump

| MODEL # |   |
|---------|---|
| NAME #  |   |
| SIS #   |   |
| AIA #   | _ |

730271 (IC26B6G)

Ice maker, cube, 26kg/24h, 6kg ice collection bin included, drain pump, aircooled (R452a)

#### Item No.

Plastic flap on the front, top and sides in 304 AISI stainless steel. The ice-making method (spray layering) guarantees compact, hygienically pure ice cubes that are resistant to melting. The metal sprayers are easy to take away, permit a simple flowing and prevent limestone formation. R404a refrigerant. Container capacity Kg: 6.

#### **Main Features**

- · Height adjustable stainless steel feet.
- · Compliant to CE requirements for safety.
- · Fully automatic in operation.
- Operates over a wide range of temperatures.
- Rated output is at an ambient air temperature of 21°C and water supply temperature of 15°C.
- Compact dimensions of the ice cubers make them highly suitable for any location, particularly those where space is at a premium.
- The ice-making method (spray layering) guarantees crystalline, compact, hygienically pure ice cubes that are resistant to melting.
- · Model available in air-cooled version.
- Ice cube cone shape with the trunk sides slightly squashed.
- Bin integrated as standard.
- · Air filters are easily removable and cleanable without tools.

#### Construction

- Rounded internal corners for ease of cleaning.
- · Easy access to the main components for maintenance.
- AISI 304 stainless steel exterior.
- Stainless steel spray arms removable without the use of tools.
- Reliability guaranteed by the quality of the construction materials used (plastic flap on the front, top and sides in 304 AISI stainless steel) and the sophisticated product and process technology involved.
- The sprayers are easy to take away, permit a simple flowing and prevent limestone formation.
- · Internal ice cubes container in ABS.
- ON-OFF rocker switch.
- Built-in drain pump.