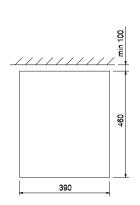

**Electric** 

Supply voltage:

**730271 (IC26B6G)** 220-240 V/1 ph/50 Hz

Electrical power max.: 0.29 kW

**Capacity:** 

Bin capacity: 6 kg

**Key Information:** 

External dimensions, Width: 390 mm

External dimensions, Depth: 460 mm

External dimensions, Height: 610 mm

Net weight: 35.5 kg

Output: 26 kg/day

Kind of cube: lce Cube 18 g

**Sustainability** 

Side

Top