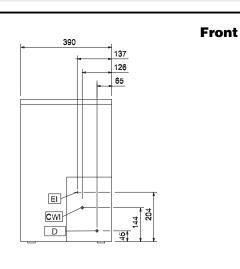

## Ice Cuber 26kg/24h with 6kg bin Ice maker, air-cooled with drain pump

460 CWI

**CWI1** = Cold Water inlet 1 (cleaning)

WOC = Cooling water outlet

**D** = Drain

El = Electrical inlet (power)

**WIC** = Cooling water inlet

**Electric** 

Supply voltage:

**730271 (IC26B6G)** 220-240 V/1 ph/50 Hz

Electrical power max.: 0.29 kW

**Capacity:** 

Bin capacity: 6 kg

**Key Information:** 

External dimensions, Width: 390 mm

External dimensions, Depth: 460 mm

External dimensions, Height: 610 mm

Net weight: 35.5 kg

Output: 26 kg/day

Kind of cube: lce Cube 18 g

**Sustainability** 

Side

Top